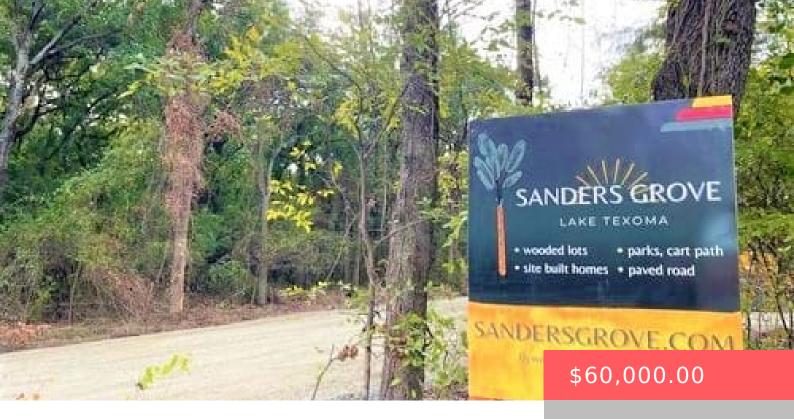

## 1951 LARK RD, KINGSTON, OK 73439, USA

https://sparlinrealty.com

Live on Longboard Loop. It all begins with a place to go. Your getaway is close to home. Bywater LLC develops beautiful neighborhoods using conservative land plans, by creating opportunities for human connectivity, encouraging excellent home designs and ensuring quality second-to-none. Welcome to Sanders Grove on Lake Texoma.

## **Basics**

Category: Land

Status: Active

Subdivision Name: Sanders Grove

County: Marshall

**Type:** Residential

**Lot size: 21780** sq ft

Lot Size Acres: 0.5