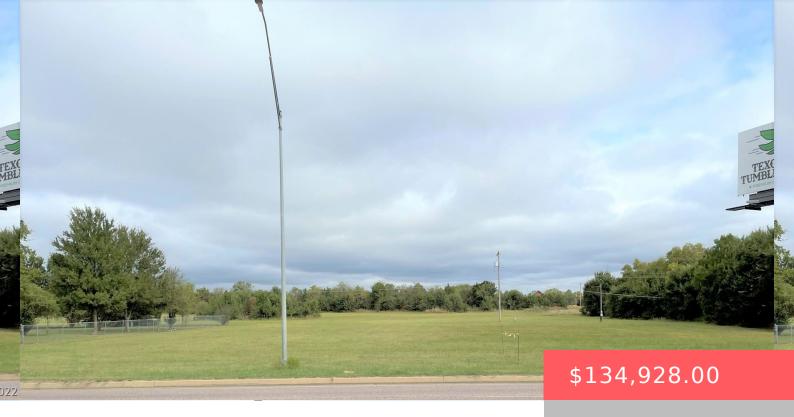

# **127 FOOTE, DURANT, OK 74701, USA**

https://sparlinrealty.com

COMMERCIAL BUILDING OPPORTUNITY – Located on the west edge of Durant, 1/2 block off Hwy. 70, this .34 acre lot is one of several parcels. Zoned C2 you can build a convenience store, big box store or restaurant. Very close to other retail businesses with lots of daily traffic.

#### **Basics**

Category: Land

**Status:** Active

**Subdivision Name:** Jennings Heights

DaysOnMarket: 3

**Type:** Commercial

**Lot size: 14992** sq ft

Lot Size Acres: 0.344