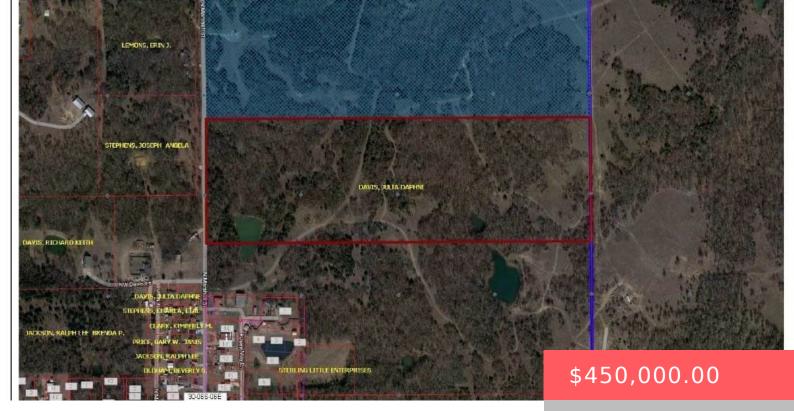

# 12699 N MARSHALL ST, KINGSTON, OK 73439, USA

https://sparlinrealty.com

Outstanding hunting property, or development potential for this multi-tract acreage. The property consists of approximately 136 acres to be divided into 3 or more parcels. Listing details the potential sale of approximately 45 acres. The photo shows the proposed division of the land by shading.