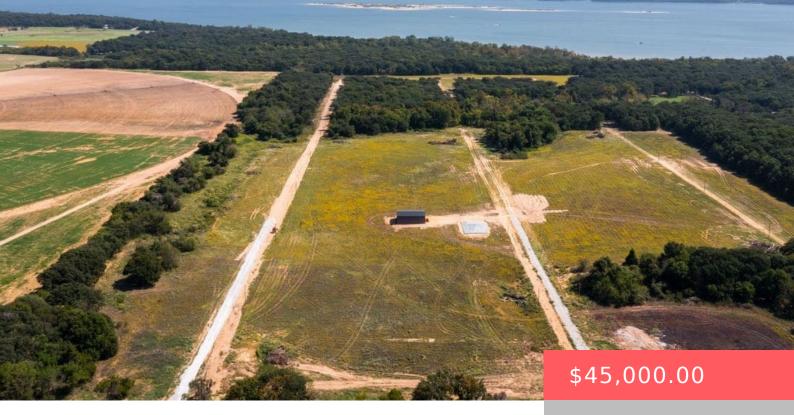

# 11931 MAXIMUS LN, KINGSTON, OK 73439, USA

https://sparlinrealty.com

Lakeside Trails is one of Lake Texoma's newest subdivisions!

Nestled along the eastern shoreline of the Enos peninsula, the subdivision joins Texoma's Corps of Engineer's property. It features access to sandy beaches, and is less than a mile and a half from a boat ramp. The location of the site is in close proximity to [...]