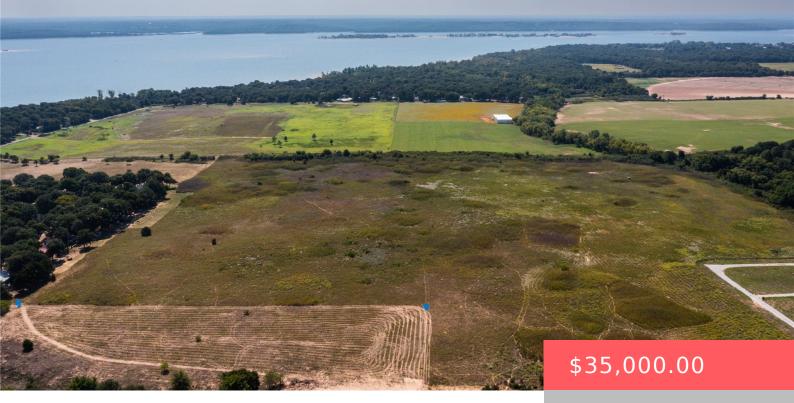

## 11908 N WOODLANDS CIR, KINGSTON, OK 73439, USA

https://sparlinrealty.com

Lakeside Trails is one of Lake Texoma's newest subdivisions! Nestled along the eastern shoreline of the Enos peninsula, the subdivision joins Texoma's Corps of Engineer's property. It features access to sandy beaches, and is less than a mile and a half from a boat ramp. The location of the site is in close proximity to [...]

- Land
- Active

×

Basics

Category: Land Lot size: 22651 sq ft Lot Size Acres: 0.52 County: Marshall Status: Active Subdivision Name: Lakeside Trails DaysOnMarket: 36

## **Amenities & Features**

 Fencing: None
 Waterfront Features:

 BeachAccess,BoatRampLiftAccess,Lake,RiverAccess,WaterAccess

Utilities: SewerNotAvailable Sewer: None