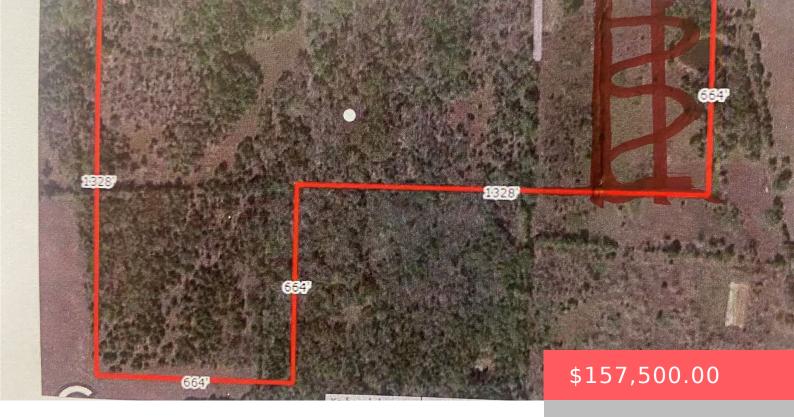

### 368 MCCARTY LN, DURANT, OK 74701, USA

https://sparlinrealty.com

Rural acreage close to Durant city limits. Nice place to build your home and have livestock. Land is mainly tree covered with some clearing towards the front.

### **Basics**

Category: Land Status: Active

**Lot size: 1524600** sq ft **Subdivision Name:** Bryan Co Unplatted

Lot Size Acres: 35 County: Bryan