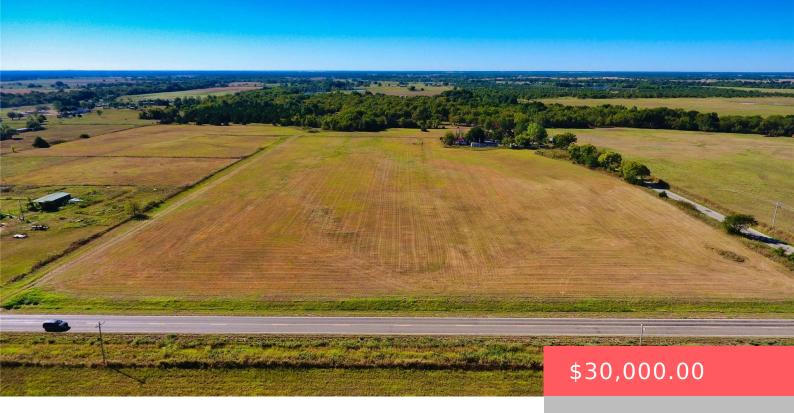

#### 183 CYPRESS RD, DURANT, OK 74701, USA

https://sparlinrealty.com

Ready to get out of the city but still need a short, easy commute? Bring your preferred builder! Generous estate-sized lots now available 10 minutes from Durant & Calera. Water & electric across the road. Cleared, graded, and ready to build on — or scoop up one of these amazing lots right now and start [...]

### **Basics**

Category: Land

Status: Active

**Subdivision Name:** Tambra Estates

DaysOnMarket: 35

County: Bryan

**Type:** UnimprovedLand

**Lot size: 81386** sq ft

Lot Size Acres: 1.868

Previous List Price: \$32,000.00