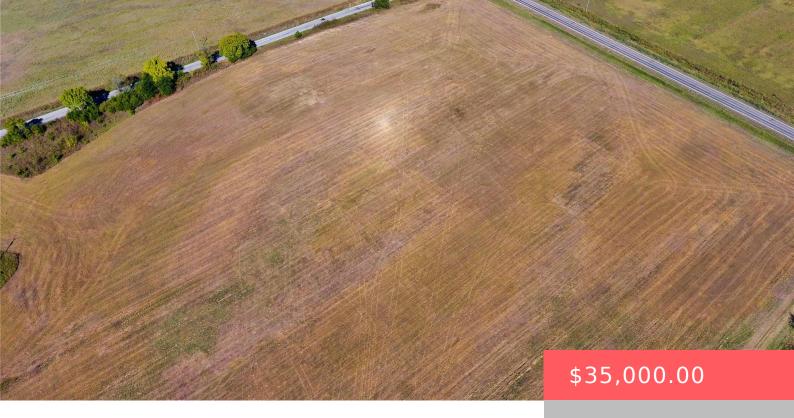

#### 8184 OK-70E, DURANT, OK 74701, USA

https://sparlinrealty.com

Ready to get out of the city but still need a short, easy commute? Bring your preferred builder! Generous estate-sized lots now available 10 minutes from Durant & Calera. Water & electric across the road. Cleared, graded, and ready to build on — or scoop up one of these amazing lots right now and start [...]

# **Basics**

Category: Land

Status: Active

Subdivision Name: Tambra Estates

DaysOnMarket: 86

County: Bryan

**Type:** UnimprovedLand

**Lot size: 101013** sq ft

Lot Size Acres: 2.319

Previous List Price: \$37,000.00