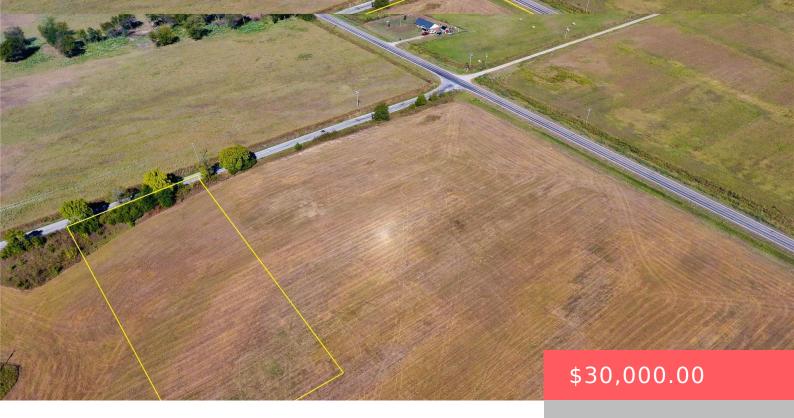

## Basics

Category: Land

Status: Active

**Subdivision Name:** Tambra Estates

DaysOnMarket: 133

County: Bryan

Type: UnimprovedLand

**Lot size: 75738** sq ft

Lot Size Acres: 1.739

Previous List Price: \$32,000.00