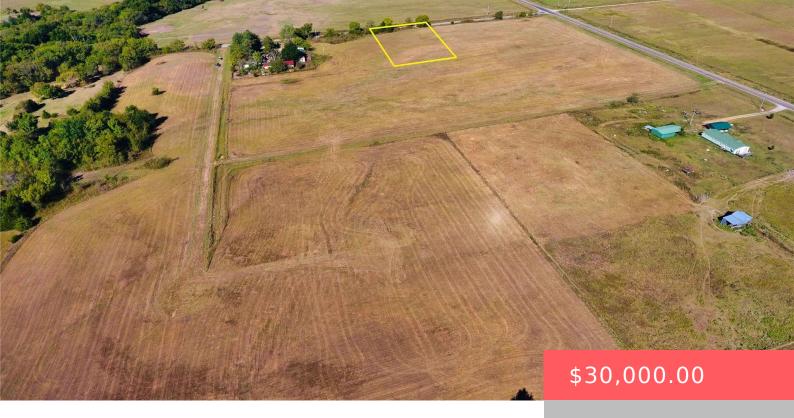

#### 183 CYPRESS RD, DURANT, OK 74701, USA

https://sparlinrealty.com

Ready to get out of the city but still need a short, easy commute? Bring your preferred builder! Generous estate-sized lots now available 10 minutes from Durant & Calera. Water & electric across the road. Cleared, graded, and ready to build on — or scoop up one of these amazing lots right now and start [...]

## **Basics**

Category: Land

**Status:** Active

**Subdivision Name:** Tambra Estates

County: Bryan

**Type:** UnimprovedLand

**Lot size: 75738** sq ft

**Lot Size Acres:** 1.739