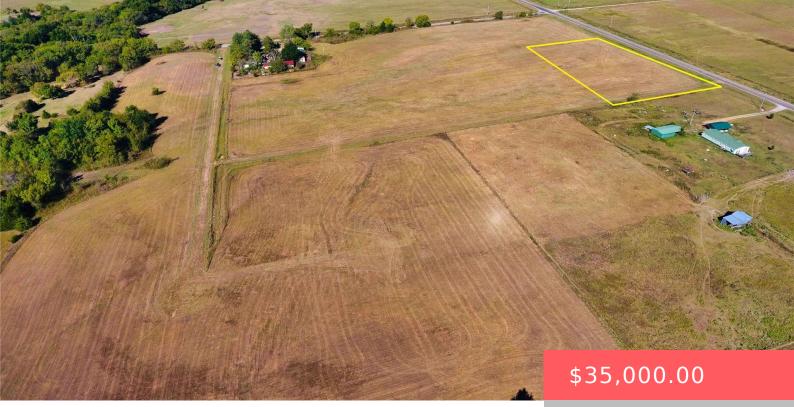

## 8184 OK-70E, DURANT, OK 74701, USA

https://sparlinrealty.com

Ready to get out of the city but still need a short, easy commute? Bring your preferred builder! Generous estate-sized lots now available 10 minutes from Durant & Calera. Water & electric across the road. Cleared, graded, and ready to build on — or scoop up one of these amazing lots right now and start [...]

- InimprovedLand
- Land
- Active

×

Basics

Category: Land Status: Active Subdivision Name: Tambra Estates County: Bryan Type: UnimprovedLand Lot size: 101013 sq ft Lot Size Acres: 2.319