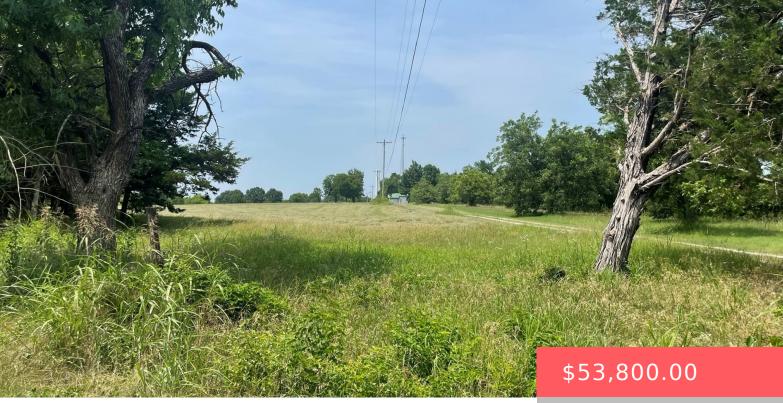

#### 4PPM+WX CADDO, OK, USA

https://sparlinrealty.com

Very pretty acreage with appr. 600 pecan trees. Located on the north edge of Caddo with some of the best views in Bryan county. Additional tracts available (18.82 acre and 2.07 acre tracts). Pond.

# Basics

Category: Land Status: Active Subdivision Name: Bryan Co Unplatted DaysOnMarket: 2 Type: UnimprovedLand Lot size: 234353 sq ft Lot Size Acres: 5.38 County: Bryan