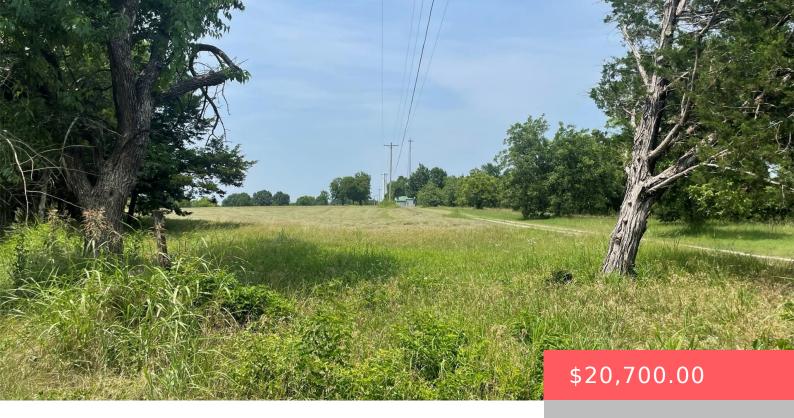

# 980 N MCPHERREN AVE, CADDO, OK 74729, USA

https://sparlinrealty.com

Nice building site in Caddo – 2.07 acres. Overlooks Hwy. 69/75. Additional land available (18.82 acres and 5.38 acre tracts.).

- UnimprovedLand
- Land
- Active