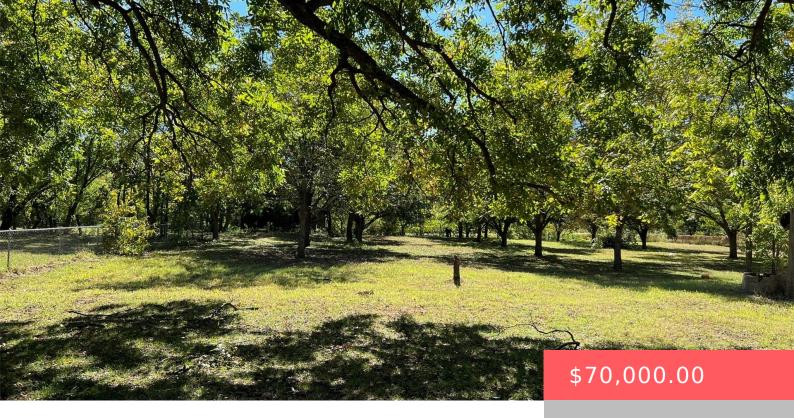

# 917 W MISSISSIPPI ST, DURANT, OK 74701, USA

https://sparlinrealty.com

Jump on this land quick. Just under 2 acres inside city limits with all city utilities available. Perfect for investors!

- UnimprovedLand
- Land
- Active