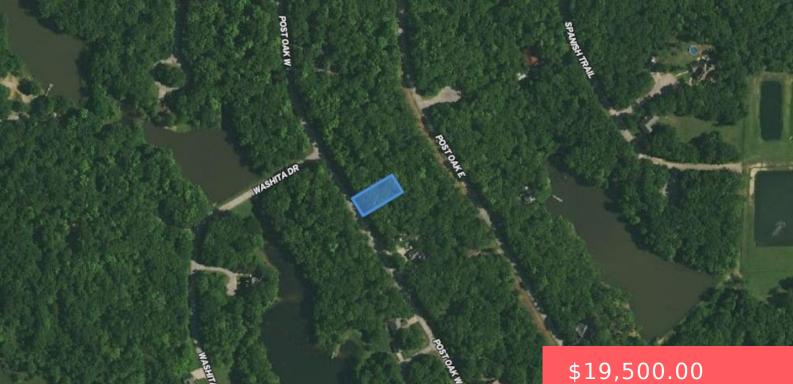

#### **11184 MYSTIC OAK DR, KINGSTON, OK** 73439, USA

https://sparlinrealty.com

Beautiful, approved 1/4 acre building lot located minutes to Lake Texoma in the sought-after Oakridge Addition, a gated community with lots of amenities, including swimming pools, picnic area, basketball court, tennis court, baseball field, community room, camping area, RV parks with guest availability, storage area, 7 stocked fishing ponds, not to mention great security and [...]