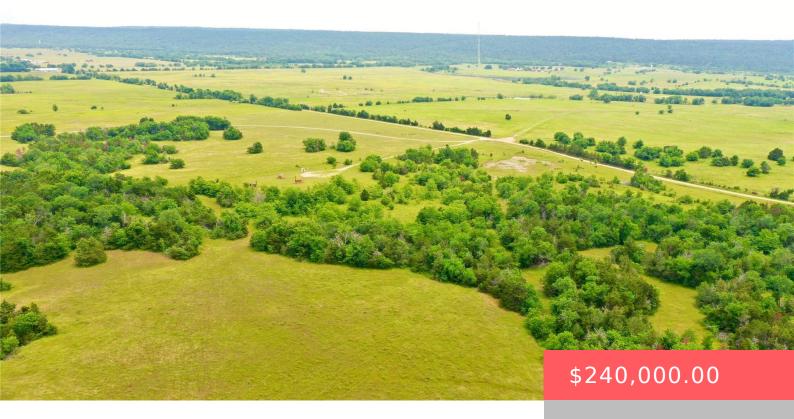

# 178 CUMBERLAND AVE, STRINGTOWN, OK 74569, USA

https://sparlinrealty.com

If your looking for the perfect spot to build your home... you've found it! Extreamly nice 20 Acres located in the Choctaw Nation Reservation right off Highway 43 East of Stringtown, Oklahoma on a well maintained county road. This parcel has complete Privacy and Beautiful views year round and n every direction you can see [...]

### **Basics**

Category: Land

**Status:** Active

Subdivision Name: Atoka County Unplatted

Possible Use: Farm, Ranch

**Type:** Residential

Lot size: 871200 sq ft

Lot Size Acres: 20