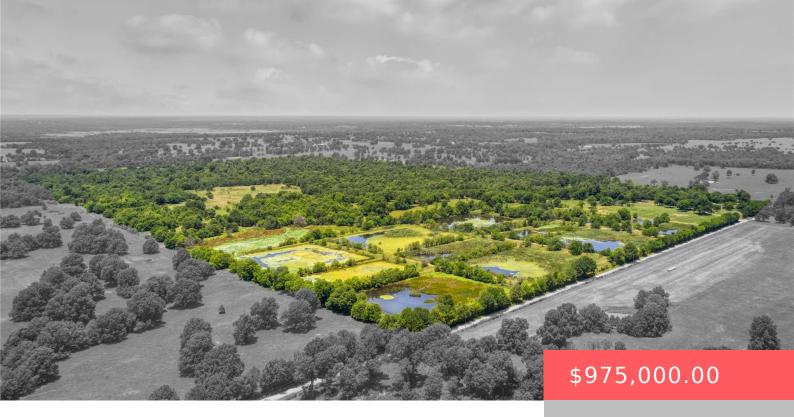

# 37Q2+QP SOPER, OK, USA

https://sparlinrealty.com

If you hunt deer, ducks, or hogs and also love to fish then look no farther. This property has it all from trophy class whitetail to some of the best and easiest duck hunting you will find. Located approximately 2 hrs from the DFW metroplex this property provides the perfect opportunity to enjoy the great [...]

### **Basics**

Category: Land

**Lot size: 10454400** sq ft

Lot Size Acres: 240

County: Choctaw

Status: Active

Subdivision Name: Choctaw Co Unplatted

Possible Use: Farm, Ranch