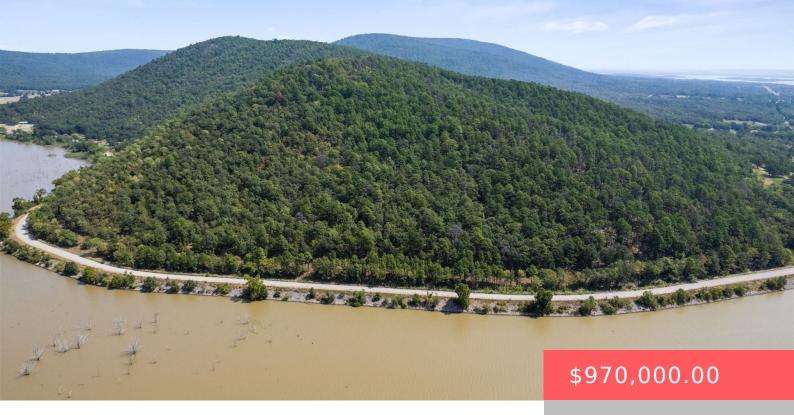

#### MGGJ+PV SARDIS, OK, USA

https://sparlinrealty.com

97 Acre Lakeside Development Opportunity at Lake Sardis! This 97 acre tract at Lake Sardis is located in the Narrows at Lake Sardis in Pushmataha County just West of Yanush, OK and Clayton which are growing in popularity and tourism in SE OK. With all paved access this property is very easy to get to [...]