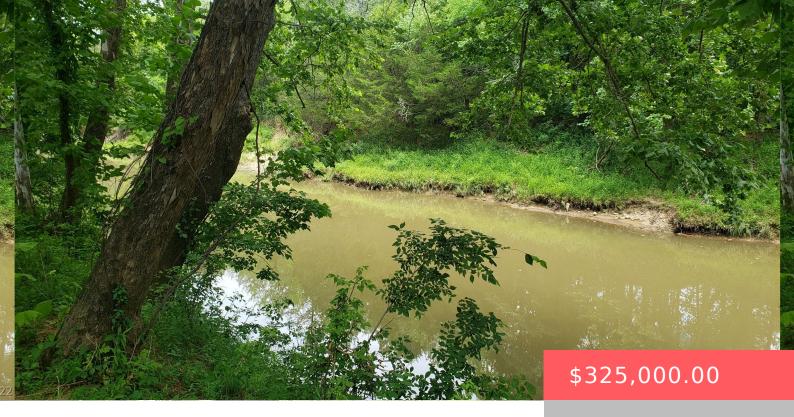

## **Basics**

Category: Land

Lot size: 2831400 sq ft

Lot Size Acres: 65

Possible Use: Farm,Ranch

County: Atoka

**Status:** Active

Subdivision Name: Atoka Co Unplatted

## **Miscellaneous**

Current Use: Livestock Permission: IDX

**List Office Name:** Southern Oklahoma Land Brokers **Possession:** CloseOfEscrow