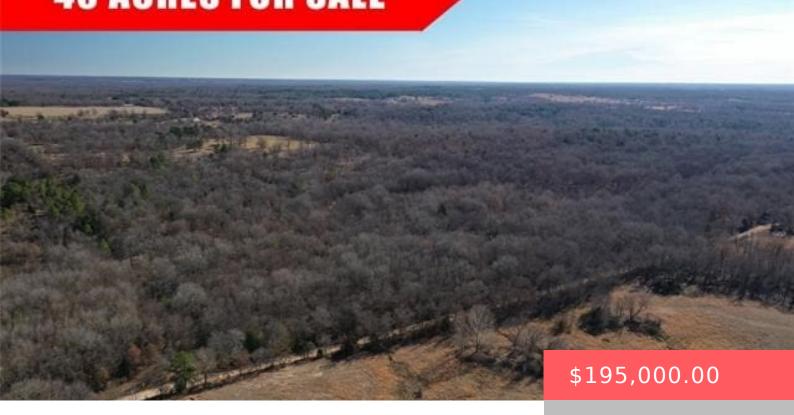

#### 1370-1526 N3980 RD, LANE, OK 74555, USA

https://sparlinrealty.com

Hunters, rejoice! 40 acres of hunting land is now available for sale in Lane Oklahoma. The wishes of the "working man" are implicit and without filter, on this rugged and wooly land. This land is the ultimate paradise for outdoorsmen, boasting plenty of space to hunt and explore. With Cold Springs Creek creeping through the [...]

# **Basics**

Category: Land Status: Active

**Lot size: 1742400** sq ft **Subdivision Name:** Atoka Co Unplatted

Lot Size Acres: 40 County: Atoka