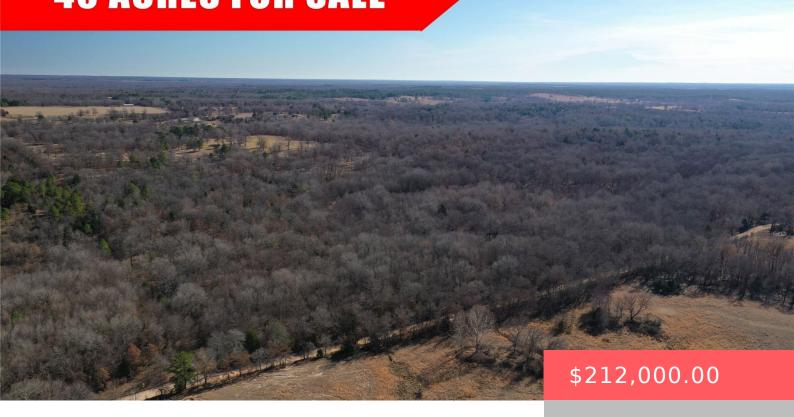

### 1370-1526 N3980 RD, LANE, OK 74555, USA

https://sparlinrealty.com

Hunters, rejoice! 40 acres of hunting land is now available for sale in Lane Oklahoma. The wishes of the "working man" are implicit and without filter, on this rugged and wooly land. This land is the ultimate paradise for outdoorsmen, boasting plenty of space to hunt and explore. With Cold Springs Creek creeping through the [...]

# **Basics**

Category: Land Status: Active

**Lot size: 1742400** sq ft **Subdivision Name:** Atoka Co Unplatted

Lot Size Acres: 40 County: Atoka