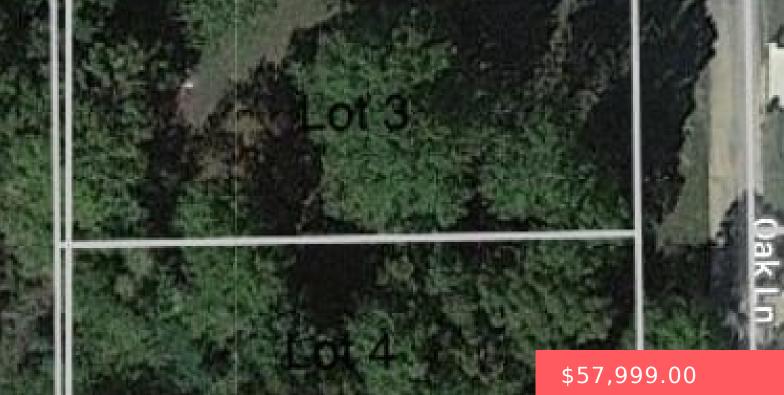

#### 218 OAK LN, DURANT, OK 74701, USA

https://sparlinrealty.com

2 half acre lots. south of 90 Oak Ln in Durant OK. Great Location. Both lots measure 21,780 sq feet each.

- Land
- Active

×