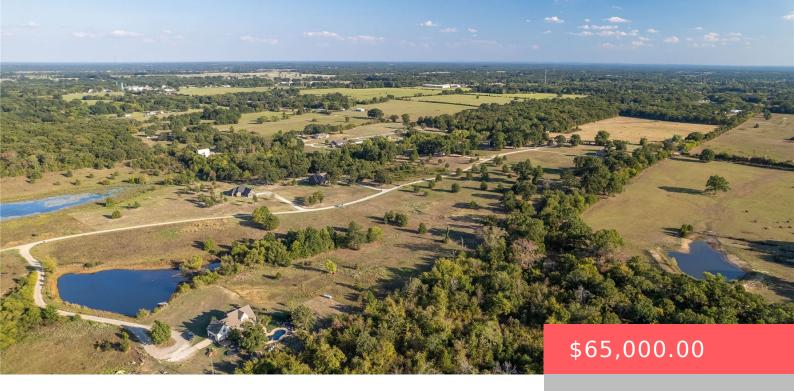

### 2772 S OAK LEAF LN, ATOKA, OK 74525, USA

https://sparlinrealty.com

3.25 Acres located 4 miles south of Downtown Atoka. This property would make a beautiful homesite. Call today before this one is gone!

## Basics

Category: Land Status: Active Subdivision Name: Shady Lane Estates DaysOnMarket: 85 Type: UnimprovedLand Lot size: 141570 sq ft Lot Size Acres: 3.25 County: Atoka

×