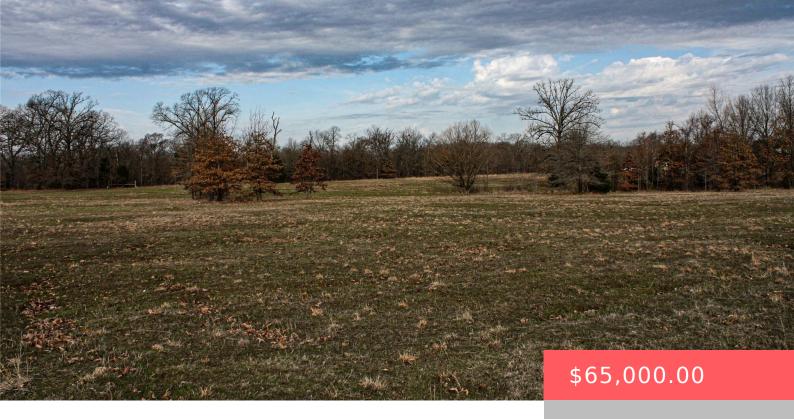

### 2772 S OAK LEAF LN, ATOKA, OK 74525, USA

https://sparlinrealty.com

!!!PRIME LOCATION!!! Just a few miles south of Atoka, Oklahoma is this beautiful 3.25 acre lot located in the charming and quiet Shady Lane Estates. This lot is ready for its dream home! Enjoy the country life, while also being close to restaurants, shopping, and numerous public schools. This is a great neighborhood to start [...]

## **Basics**

Category: Land

Status: Active

**Subdivision Name:** Shady Lane Estates

County: Atoka

**Type:** UnimprovedLand

**Lot size: 141526** sq ft

Lot Size Acres: 3.249