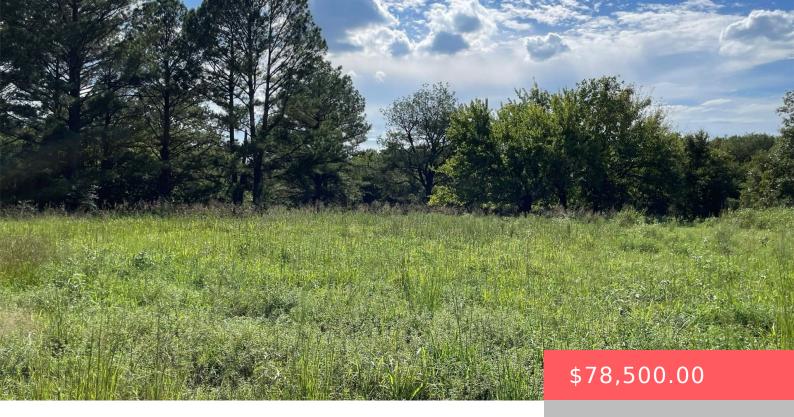

### **10100 OWL LN, COLEMAN, OK 73432, USA**

https://sparlinrealty.com

Nice building site – 7.95 acres in a secluded spot in Coleman. Scattered trees and some open space. Located at the end of Owl Ln.

- Land
- Active