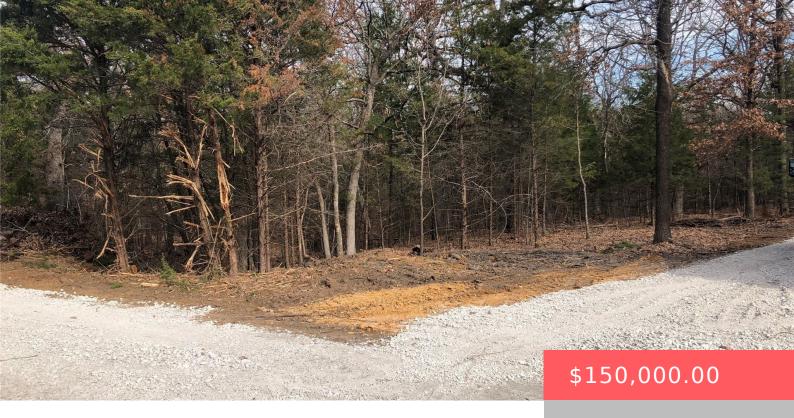

## 7214 SHAY RD, KINGSTON, OK 73439, USA

https://sparlinrealty.com

Nice 5 acre tract just minutes from Buncombe Creek Marina & boat ramp. Land is heavily wooded & private. Utilities are available. No restrictions. Another 5 acre tract adjoining is also \$150,000.