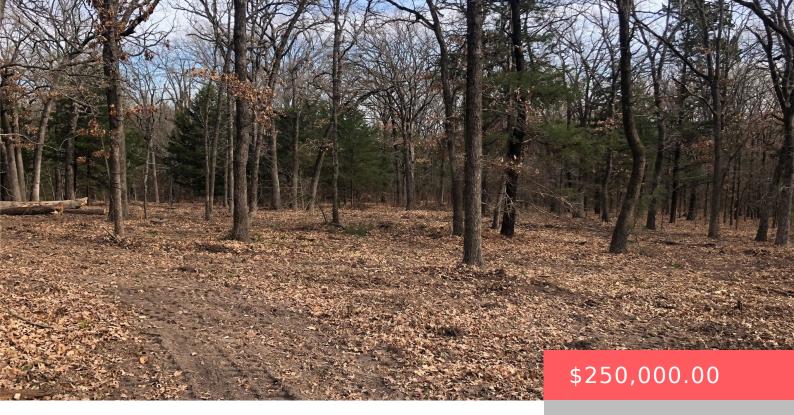

## 7214 SHAY RD, KINGSTON, OK 73439, USA

https://sparlinrealty.com

Nice 10 acre tract just minutes from Buncombe Creek Marina & boat ramp. Land is heavily wooded & private. Utilities are available. No restrictions. Will split into 5 acre tracts for \$150,000. Each.

## **Basics**

Category: Land Status: Active

**Lot size: 435600** sq ft **Subdivision Name:** Marshall Co Unplatted

**Lot Size Acres:** 10 **County:** Marshall