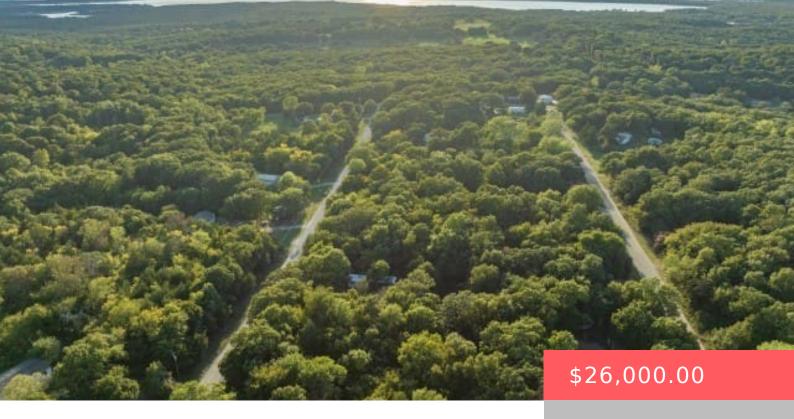

## 146 PINE ST, MEAD, OK 73449, USA

https://sparlinrealty.com

Build the homestead you desire or park the RV & explore on this unrestricted 1 acre. Less than 2 miles from Lake Texoma! Metal buildings, shop homes & barndominiums allowed. Mobile and manufactured homes. Livestock allowed. Electric available. Rural water available (Bryan Co RWS & SWMD # 2). Will require septic. Well maintained county roads [...]

# **Basics**

Category: Land

Status: Active

Subdivision Name: Lakewood Ranchette

**Listing Terms:** Other

Type: UnimprovedLand

**Lot size: 46943** sq ft

**Lot Size Acres:** 1.078