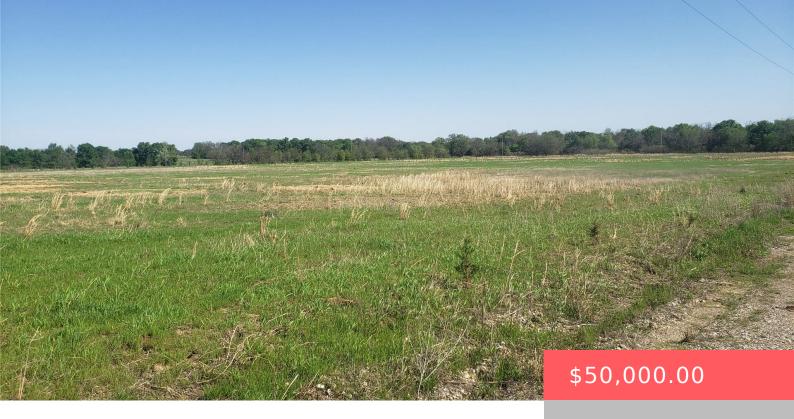

## 3QQ4+35 CADDO, OK, USA

https://sparlinrealty.com

Mobile home and modular homes ALLOWED with restrictions.

- Residential
- Land
- Active

### **Basics**

Category: Land

**Status:** Active

Subdivision Name: Caddo Co Unplatted

**DaysOnMarket:** 114

Type: Residential

**Lot size: 108900** sq ft

Lot Size Acres: 2.5