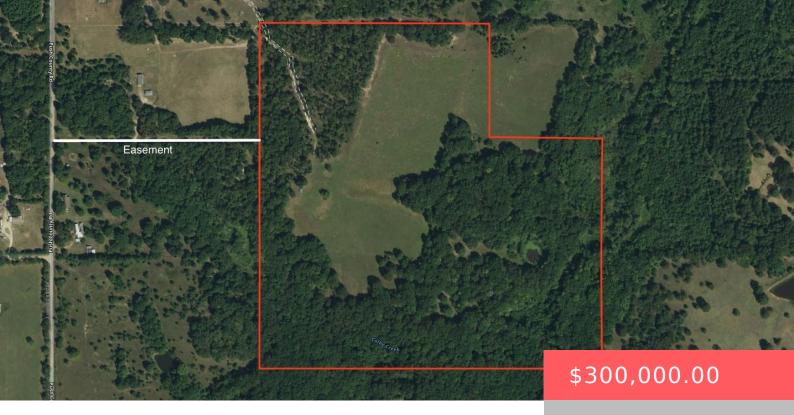

### 189559-190007 N 4070 RD, ATOKA, OK 74525, USA

https://sparlinrealty.com

Beautiful rolling land about 10 minutes NW of Antlers. 1/3 of the 80 acres is open sandy pasture. 2/3 of the land is heavily wooded. Small pond and small spring fed creek on South end of the property. Well house on property, unsure of functionality. Easement to access land off Push County Rd. Full legal [...]

# **Basics**

Category: Land

Lot size: 3484800 sq ft

Lot Size Acres: 80

County: Pushmataha

**Status:** Active

Subdivision Name: Pushmataha Co Unplatted

Possible Use: Farm, Ranch