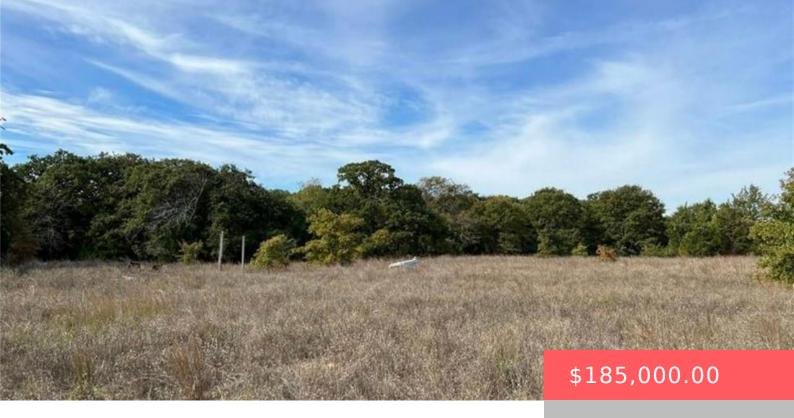

# 5060 RANCH RD, KINGSTON, OK 73439, USA

https://sparlinrealty.com

Nice unrestricted 5.38 acre tract, located near the Oakview area of Lake Texoma! Property already has utilities on site, so would be a perfect location to build that new home! Call soon!

## **Basics**

Category: Land Lot size: 234353 sq ft Lot Size Acres: 5.38 County: Marshall

Status: Active Subdivision Name: Marshall Co Unplatted DaysOnMarket: 3