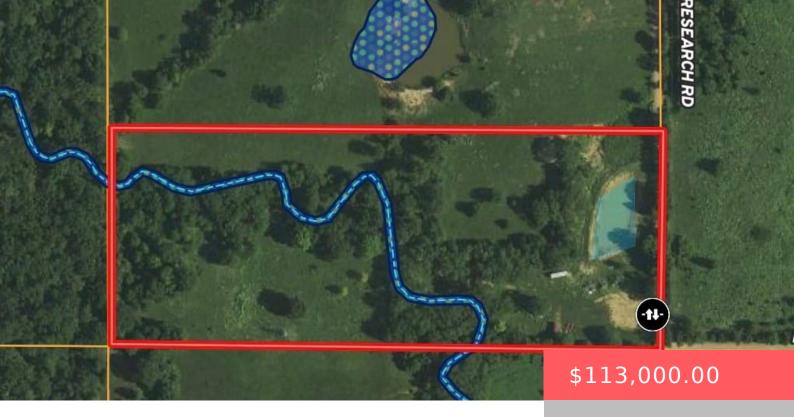

## 5013 S RESEARCH RD, LANE, OK 74555, USA

https://sparlinrealty.com

Beautiful location for a home in the country. This 15 acres has beautiful views for a forever home. There is plenty of room for a few horses to roam.

#### **Basics**

Category: Land Status: Active

**Lot size: 653400** sq ft **Subdivision Name:** Atoka Co Unplatted

Lot Size Acres: 15 DaysOnMarket: 3

County: Atoka