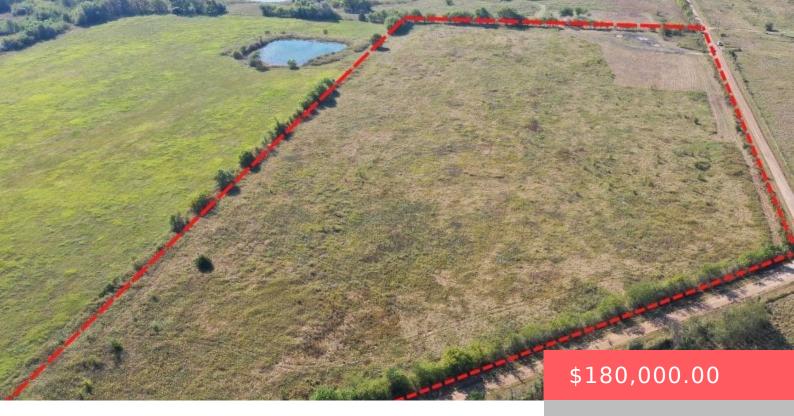

# 26PC+WW MADILL, OK, USA https://sparlinrealty.com

18.29 Acres MOL, property is cleared and ready to build! Centrally located between Madill and Kingston. This area has a country feel with quick access to the highway. • Land

#### Basics

Category: Land Lot size: 796712 sq ft Lot Size Acres: 18.29 Status: Active Subdivision Name: Marshall Co Unplatted County: Marshall