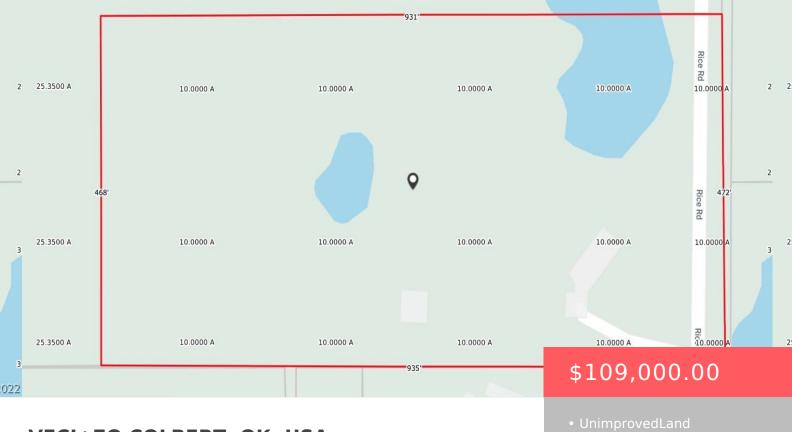

#### VFCJ+7Q COLBERT, OK, USA

https://sparlinrealty.com

5 acres +- . Back portion of 10 acre parcel at 255 Rice Rd., Colbert. There will be a survey to determine actual address and include a 20 ft wide x 440 ft long easement for ingress and egress. Essentially if you divide the photo that should be about 5 acres. Fenced and includes mineral [...]