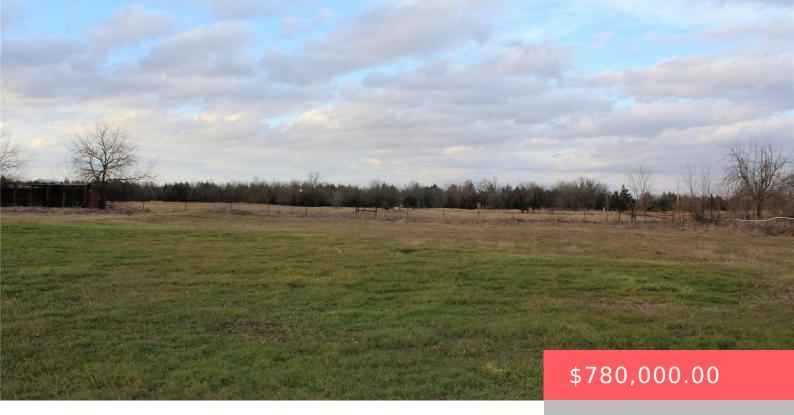

# 1331 W ARKANSAS ST, DURANT, OK 74701, USA

https://sparlinrealty.com

Take a look at this beautiful property. It is 78 acres MOL in Durant with endless possibilities. You can have your own ranch, build your dream house, or have the land subdivided and developed. It is a peaceful and quiet place with breathtaking views. This property will cater to all of your country living desires [...]

### **Basics**

Category: Land Status: Active

**Lot size: 3397680** sq ft **Subdivision Name:** Bryan Co Unplatted

Lot Size Acres: 78 County: Bryan