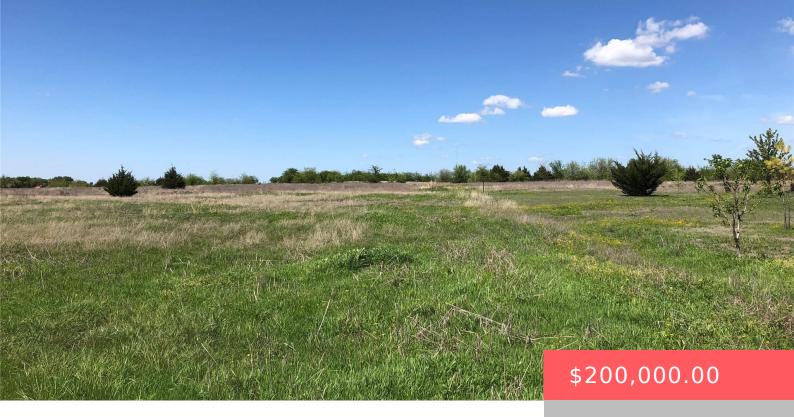

# 9947 ROCKY POINT RD, KINGSTON, OK 73439, USA

https://sparlinrealty.com

Nice 20 acre tract SW of Kingston about 6.5 miles and about 6 miles from the Texas border and Willis Bridge. Mostly good open pasture. Rural water & electric are available at Rocky Point Rd. in front of the land. This land is unrestricted and could be used for many purposes. Can be residential or [...]