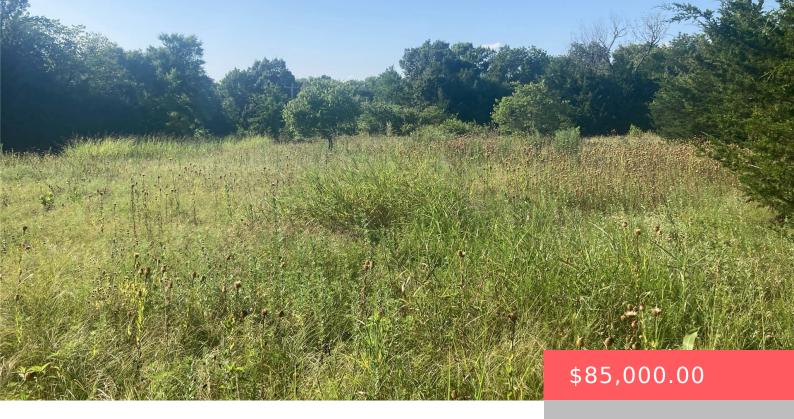

# 9895 ROCKY POINT RD, KINGSTON, OK 73439, USA

https://sparlinrealty.com

This 1.5 acres is the perfect building site and is just a short drive to the lake. This property has been cleared and is ready for your dream home! Water and electric already in place ready for new buyer. Call today to see this property! It won't last long!

# **Basics**

Category: Land Type: UnimprovedLand

Status: Active Lot size: 65340 sq ft

**Subdivision Name:** Marshall Co Unplatted **Lot Size Acres:** 1.5

County: Marshall