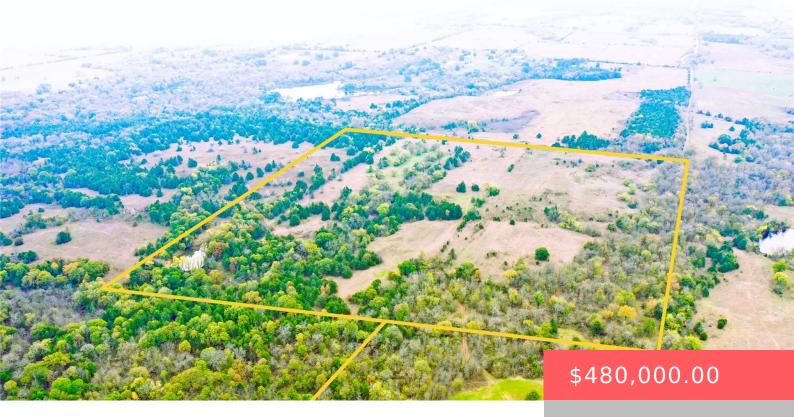

### **WQQF+V8 UTICA, OK, USA**

https://sparlinrealty.com

Whether building your future home or looking for a perfect spot to build a private Cabin for your personal retreat come and see this very secluded Land with lots of character. This listing is for 2-Separate Parcels (40 Acres/20 Acres) with all kinds of potential, come enjoy the great outdoors right in your own backdoor! [...]

## **Basics**

Category: Land

**Lot size: 871200** sq ft

Lot Size Acres: 20

Possible Use: Farm, Ranch

**Status:** Active

Subdivision Name: Bryan Co Unplatted

**DaysOnMarket:** 3