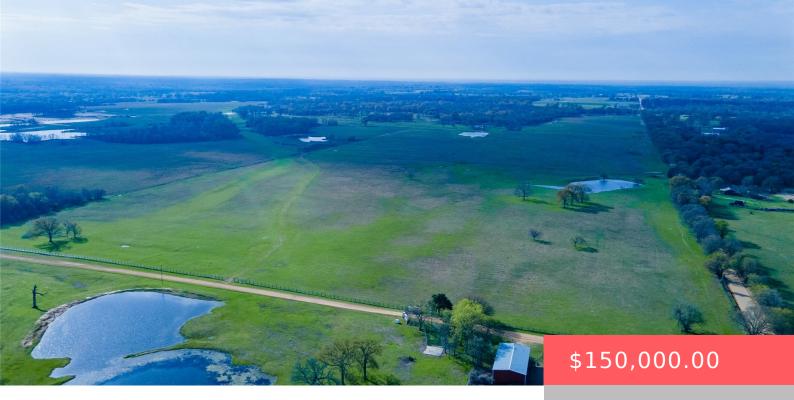

8QVP+XG ATOKA, OK, USA https://sparlinrealty.com

Beautiful 10 Acre Build Sites Located in Sought After Tushka School District! Located in Atoka County in Tushka, OK are four 10 acre tracts perfect for building your next dream home or hobby farm. The four 10 acre tracts are located on the East side of South Carr Pen Road and there are utilities on [...] • Land

## Basics

Category: Land Lot size: 435600 sq ft Lot Size Acres: 10 Status: Active Subdivision Name: Atoka Co Unplatted County: Atoka