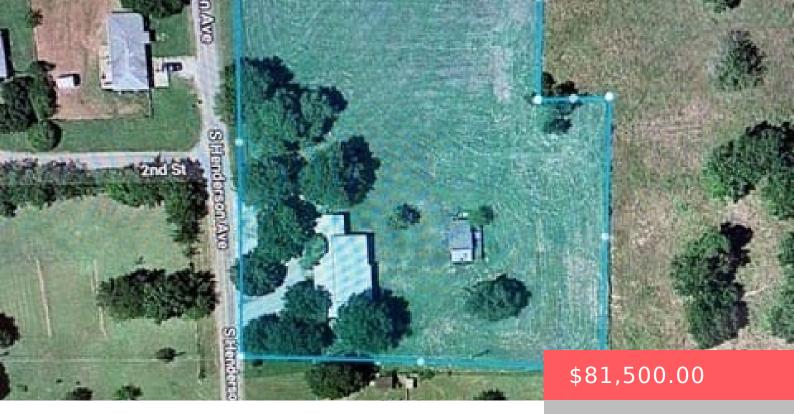

# 510 S HENDERSON AVE, CADDO, OK 74729, USA

https://sparlinrealty.com

2 lots totaling ore than 1 acre near Schools and town center. Properties have natural gas, electric and water.

- Residential
- Land
- Active

## **Basics**

Category: Land

Status: Active

Subdivision Name: Katy Addition

**DaysOnMarket:** 5

Type: Residential

**Lot size: 62874** sq ft

Lot Size Acres: 1.443

County: Bryan