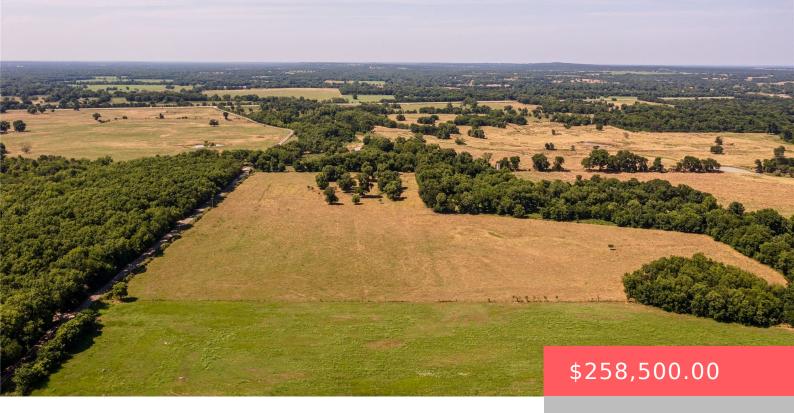

#### **2283 S PARK LN, ATOKA, OK 74525, USA**

https://sparlinrealty.com

86 acres (MOL) with approximately 50% pasture & 50% timber. The acreage could be used for a small heard, recreational potential with turkey, deer, and other game roaming the river bed. Mature trees are scattered throughout, with several pecan trees included. Clear Boggy Creek runs along the east boundary of the property in places. There [...]

### **Basics**

Category: Land Status: Active

**Lot size: 3753129** sq ft **Subdivision Name:** Atoka County Unplatted

Lot Size Acres: 86.16 County: Atoka