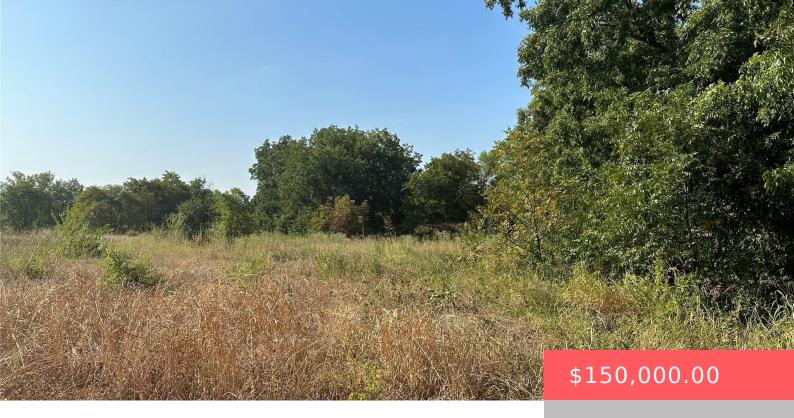

# 345 S ROBINSON RD, BOKCHITO, OK 74726, USA

https://sparlinrealty.com

Welcome to this versatile property situated just a few minutes outside of Durant in the beloved community Blue. Just over an acre of quiet countryside with no restrictions is the perfect place to place a mobile home or build a forever home! An RV hookup already exists on the property for your convenience, as well [...]

# Basics

Category: Land

**Status:** Active

Subdivision Name: Blue

Listing Terms: Other

**Type:** UnimprovedLand

**Lot size: 47044** sq ft

Lot Size Acres: 1.08