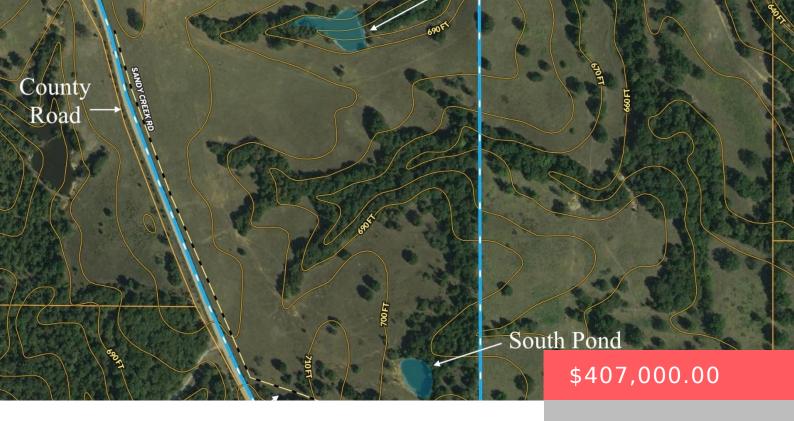

## 10338 SANDY CREEK RD, COLEMAN, OK 73432, USA

https://sparlinrealty.com

74 +/- acres of open pastures and mixed timber. Appx 25+/acres of timber with remaining area pasture. Mixed native and Bermuda grasses. Multiple ponds, good sandy soils, and several nice elevated homesite locations. Electric is running along county road frontage for ease of connection. If you want to run cattle, ride horses, or hunt, [...]