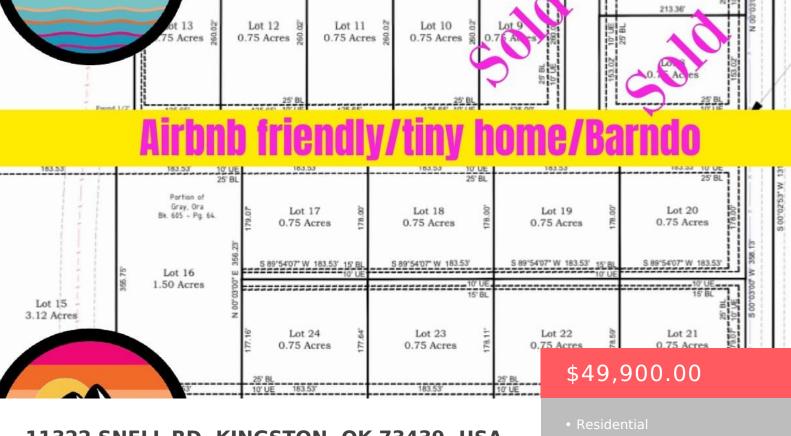

### 11322 SNELL RD, KINGSTON, OK 73439, USA

https://sparlinrealty.com

Lakin' It Easy Estates sits 1 mile from multiple gas stations bars restaurants grocery store etc. only around 2 miles from the sandiest beaches of Texoma, easy access to Lake supplies whether it be going to the beach or out on the boat this location is perfect for you and your family or an investment [...]

#### **Basics**

Category: Land Status: Active Subdivision Name: Marshall Co Unplatted County: Marshall

Type: Residential Lot size: 32670 sq ft Lot Size Acres: 0.75