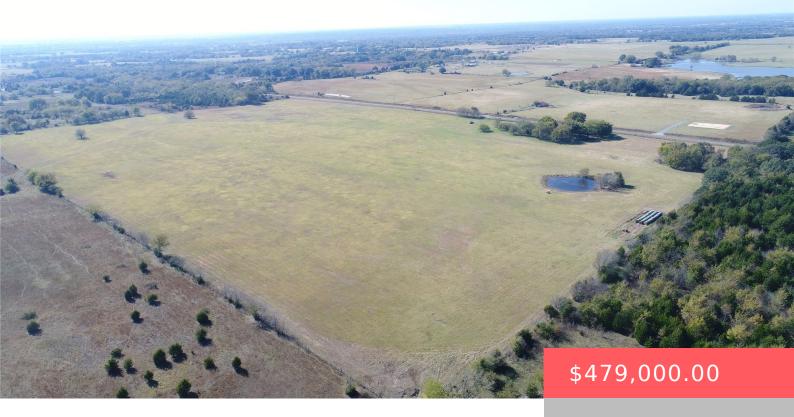

#### **VVR3+HQ ALBANY, OK, USA**

https://sparlinrealty.com

With a total of 90 acres this land can be perfect for your dream home, cattle Ranch, Hunting spot or much more. There is one pond on the 60 acres and one on the 30 acres. 60 acres are cleared and ready for cattle or cutting hay (it usually makes between 120-140 round bails a [...]

## **Basics**

Category: Land

**Lot size: 3920400** sq ft

Lot Size Acres: 90

County: Bryan

Status: Active

Subdivision Name: Bryan Co Unplatted

Previous List Price: \$485,000.00