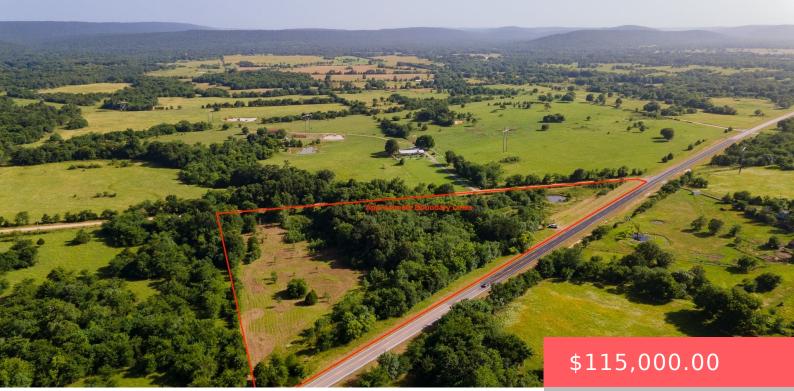

H72X+C9 DAISY, OK, USA https://sparlinrealty.com

Outstanding 9.3 Acre +/- tract located right off Hwy 43 in Daisy, OK. All paved access and their is additional county road frontage from Anderson Rd. to the South. Power and rural water are at the road making this a great location to build a single residential residence. The property is fenced with two gates [...] • Land