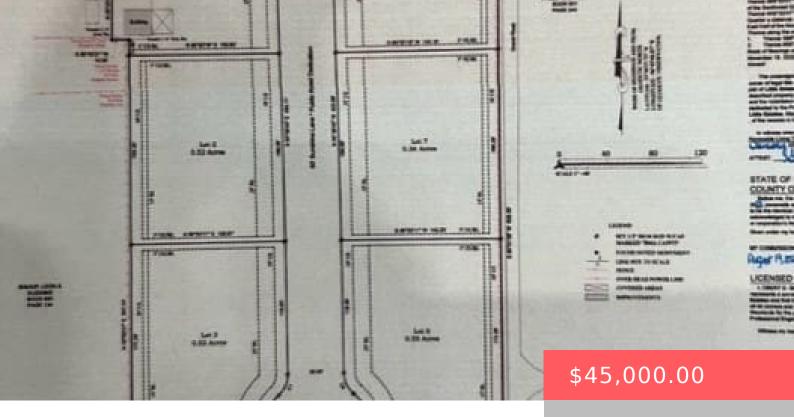

# 11893 E LITTLE RD, KINGSTON, OK 73439, USA

https://sparlinrealty.com

Ready for your site built or mobile home? This addition is new and located just off of East Little Road. Water and electric are available at the road. Great views and perfect location for your new lake home.

## **Basics**

Category: Land

**Lot size: 24396** sq ft

Lot Size Acres: 0.56

County: Marshall

Status: Active

**Subdivision Name:** Little Estates

DaysOnMarket: 1