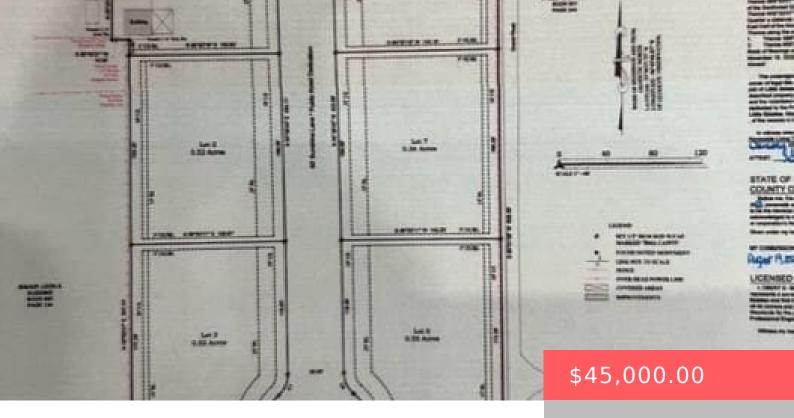

## **11893 E LITTLE RD, KINGSTON, OK 73439, USA**

https://sparlinrealty.com

Ready for your site built or mobile home? This addition is new and located just off of East Little Road. Water and electric are available at the road. Great views and perfect location for your new lake home.

# **Basics**

Category: Land

**Lot size: 23087** sq ft

Lot Size Acres: 0.53

County: Marshall

**Status:** Active

DaysOnMarket: 1

**Subdivision Name:** Little Estates