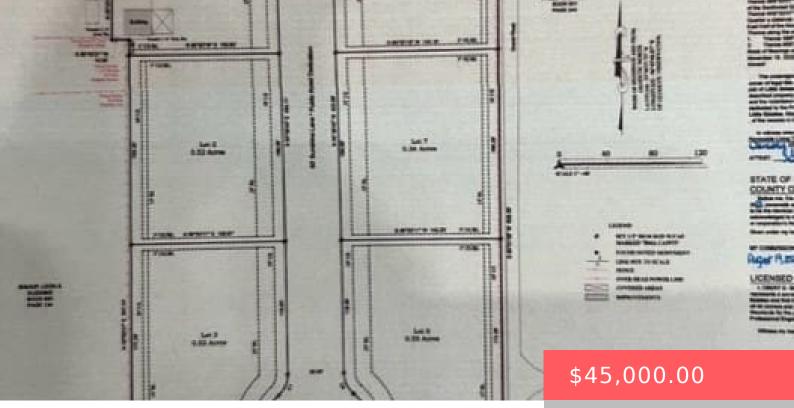

#### 11893 E LITTLE RD, KINGSTON, OK 73439, USA

https://sparlinrealty.com

Ready for your site built or mobile home? This addition is new and located just off of East Little Road. Water and electric are available at the road. Great views and perfect location for your new lake home. • Land

### Basics

Category: Land Lot size: 23958 sq ft Lot Size Acres: 0.55 County: Marshall Status: Active Subdivision Name: Little Estates DaysOnMarket: 1