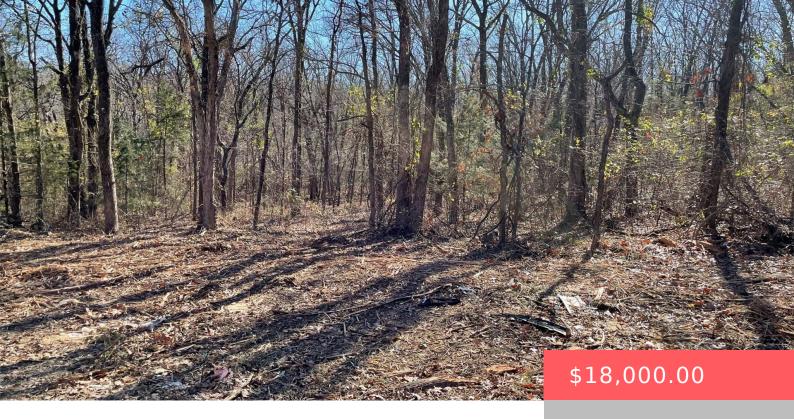

#### 60 SYCAMORE ST, MEAD, OK 73449, USA

https://sparlinrealty.com

Wooded lot in Mead – .54 acre lot. Ready for mobile home or site built home. Located at the end of the street for lots of privacy. Utilities available at road. Will need aerobic system with new home.